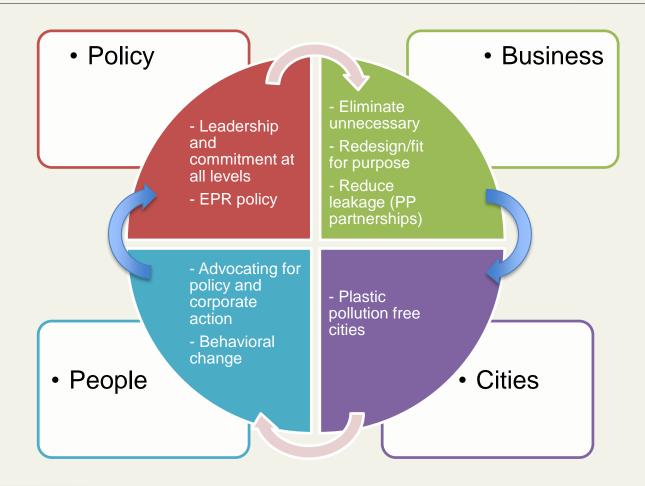

## WWF Plastics strategy: multi stakeholder systems approach

#### WWF Plastics strategy: multi stakeholder systems approach

WWF (global and local) approach:

- Policy instruments: regulatory and economic instruments (levies on suppliers, retailers and consumers);
- Private-Public partnerships and voluntary agreements;
- Waste management improvement and circular thinking;
- Social awareness and public pressure;
- Investment and support for alternatives: packaging redesign, recycled content.